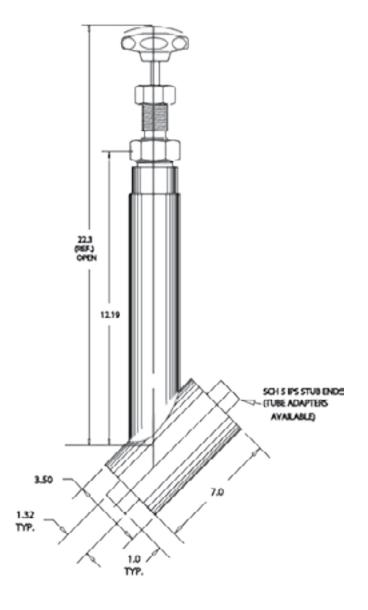

# Model C2083-M21

- 1" IPS Pipe Size Cryogenic Valve
- Manual Operation
- Vacuum Jacketed
- Y-Pattern Style Body

#### TECHNICAL DATA

- 300 PSI MAWP (Maximum Operating Pressure)
- Seat Seal Bubble Tight @ 150 PSIG
- Packing Mass Spec Tested @1x10-5 Torr
- Leak Rate Below 1x10-9 CC GHe/SEC
- Heat Leak: 10.4 BTU/HR To 20° k
- Cooldown Mass: 1.75 Pounds
- · Options: Cold Box Jacket **Pneumatic Actuators** Purge Ports