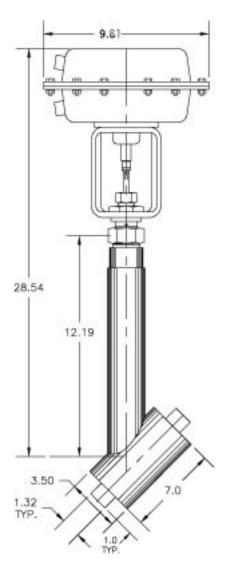

#### **C2000 CRYOGENIC VALVE SERIES**

# Model C2083-A21

- 1" IPS Pipe Size Cryogenic Valve
- Actuated
- Vacuum Jacketed
- Y-Pattern Style Body