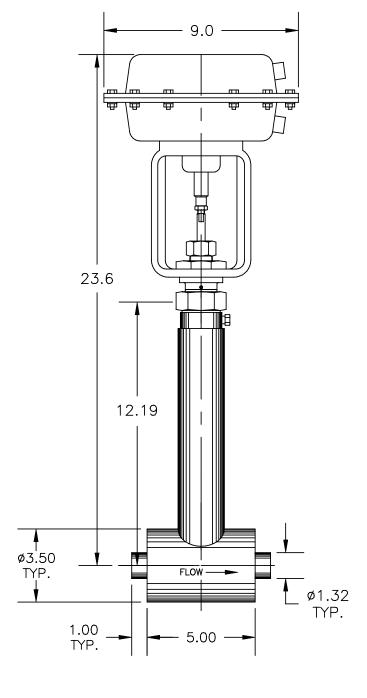

## Model C2081-C21-1194

 1" Cryogenic Valve w/ **Pneumatic Actuator** 

## **TECHNICAL DATA**

- 300 PSI MAWP (Maximum Operating Pressure)
- Seat Seal Bubble Tight @ 150 PSIG
- Packing Mass Spec Tested @ 1 x 10-5 Torr
- Leak Rate Below 1 x 10-9 CC GHe/SEC
- Heat Leak: 10.4 BTU/HR to 20° k
- · Cooldown Mass: 3.80 Pounds