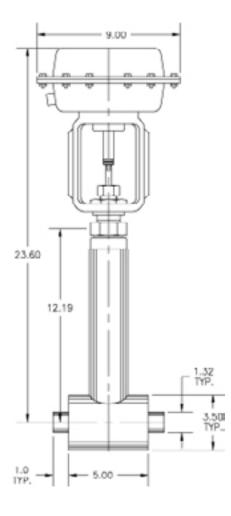

## Model C2081-A21

- 1" IPS Pipe Size Cryogenic Valve
- Actuated
- Vacuum Jacketed
- Globe Style Body



## **FEATURES**

- Feature Bullits
- Pneumatic Actuator Air to Open
- Stainless Steel Body, Stem and Threads
- Redundant Stem Seal
- Cryogenic Stem Packing
- Brass Bonnet
- Redundant Cryogenic Bonnet Seal
- Bonnet Purge Port (Thermal Relief Location)
- Tight Fit Stem
- MLI on Jacketed Valves
- Brass Plug
- Plug To Stem Stabilizer
- KEL-F Seat Seal w/ Locked Thread

## **TECHNICAL DATA**

- 300 PSI MAWP (Maximum Operating Pressure)
- Seat Seal Bubble Tight @ 150 PSIG
- Packing Mass Spec Tested @1x10-5 Torr
- Leak Rate Below 1x10-9 CC GHe/SEC.
- Heat Leak: 10.4 BTU/HR To 20° k
- Cooldown Mass: 3.25 Pounds
- Options:
- Cold Box Jacket
- Manual Operation
- Relief Valve
- Flow Plugs

## **APPLICATIONS**

- Vacuum Jacketed Piping
- Cold Boxes
- Manifold and Tank Systems
- Liquid Nitrogen, Heli