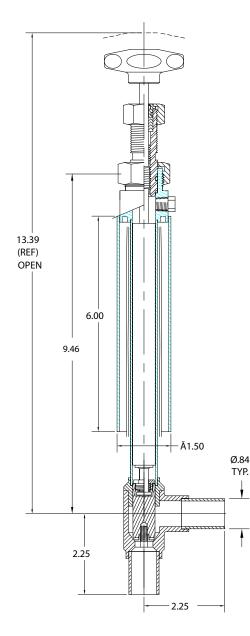

#### **C2000 CRYOGENIC VALVE SERIES**

# Model C2042-M21

- 1/2" IPS Pipe Size Cryogenic Valve
- Manual Operation
- Vacuum Jacketed
- Right Angle Style Body