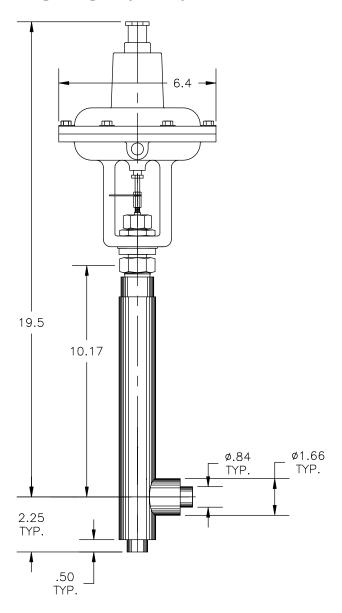

## C2000 CRYOGENIC VALVE SERIES

# Model C2042-A21

- 1/2" IPS Pipe Size Cryogenic Valve
- Actuated
- Vacuum Jacketed
- Right Angle Style Body

### **FEATURES**

- Pneumatic Actuator Air To Open
- · Stainless Steel Body, Stem and Threads
- · Redundant Stem Seal
- · Cryogenic Stem Packing
- Brass Bonnet
- Redundant Cryogenic Bonnet Seal
- Bonnet Purge Port (Thermal Relief Location)
- Tight Fit Stem
- · MLI on Jacketed Valves
- Brass Plug
- Plug To Stem Stabilizer
- KEL-F Seat Seal w/ Locked Thread Insert
- Contoured Flow Plugs Available

#### **TECHNICAL DATA**

- 300 PSI MAWP (Maximum Operating Pressure)
- Seat Seal Bubble Tight @ 150 PSIG
- Packing Mass Spec Tested @ 1x10-5 Torr
- Vacuum Leak Rate Below 1x10-9 CC GHe/SEC
- Heat Leak: 4.5 BTU/HR To 20° k
- · Cooldown Mass: 0.65 Pounds
- Options: Cold Box Jacket Purge Port