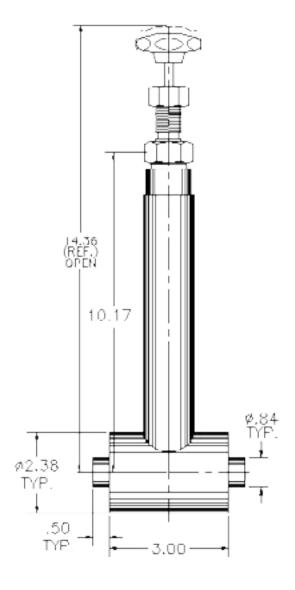

# Model C2041-M21

- 1/2" IPS Pipe Size Cryogenic Valve
- Manual Operation
- Vacuum Jacketed
- Globe Style Body

## **TECHNICAL DATA**

- 300 PSI MAWP (Maximum Operating Pressure)
- Seat Seal Bubble Tight @ 150 PSIG
- Packing Mass Spec Tested @ 1x10-5 TORR
- Leak Rate Below 1x10-9 CC GHe/SEC
- Heat Leak: 4.5 BTU/HR To 20° k
- · Cooldown Mass: 0.50 Pounds
- Options Cold Box Jacket **Pneumatic Actuators** Purge Port