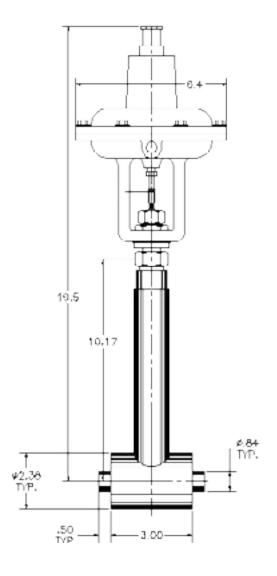

## C2000 CRYOGENIC VALVE SERIES

# Model C2041-A21

- 1/2" IPS Pipe Size Cryogenic Valve
- Actuated
- Vacuum Jacketed
- Globe Style Body