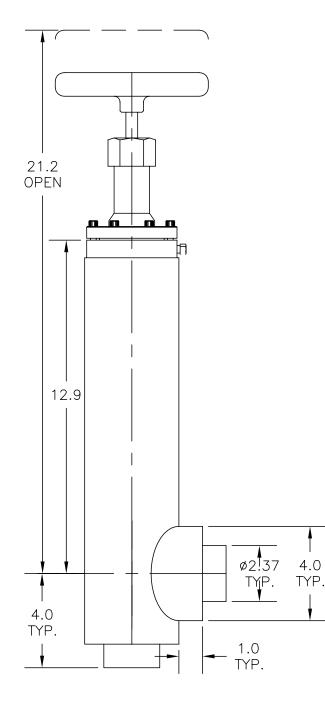

# Model C2162-M21

 2.0" Vacuum Jacketed Right **Angle Valve, Manual Operation** 

## **TECHNICAL DATA**

- 300 PSI MAWP (Maximum Operating Pressure)
- Seat Seal Bubble Tight @ 150 PSIG
- Packing Mass Spec Tested @ 1 x 10-5 Torr
- Leak Rate Below 1 x 10-9 CC GHe/SEC
- Heat Leak: 27.3 BTU/HR to 20°k
- Cooldown Mass: 10.2 Pounds
- Options: Cold Box Jacket **Pneumatic Actuators** Purge Port