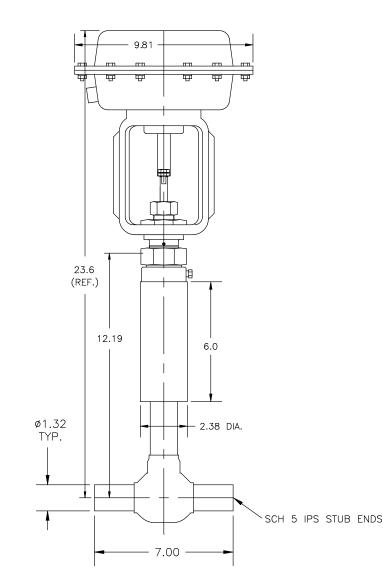

#### **C2000 CRYOGENIC VALVE SERIES**

# Model C2081-A23

- 1" IPS Pipe Size Cryogenic Valve
- Actuated
- Cold Box Cuff
- Globe Style Body