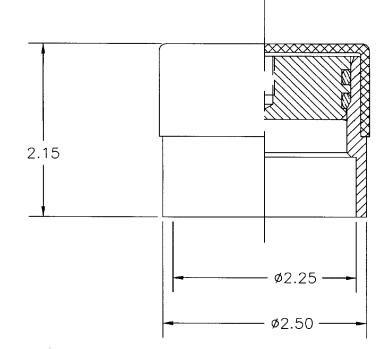

## **V1000 VACUUM VALVE SERIES**

# Model V1165-10

### • 2" Vacuum Seal Off Valve

## **OPERATING SPECIFICATIONS**

- SERVICE: High Vacuum.
- PRESSURE: 1 X 10-8 TORR Vacuum.
- TEMPERATURE: +150°F TO -60°F.
- LEAK RATE: 1 X 10-8 STD. CC GHe/SEC. (Seal Permeability).
- CONNECTION: Weld Junction Is Standard. Thread And Flange Junctions Available On Special Request.