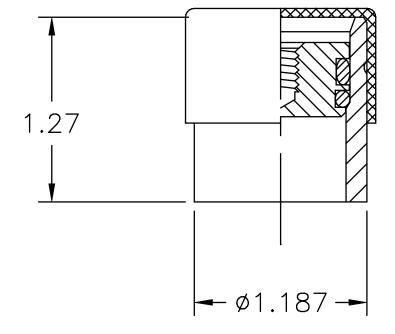

# Model V1085-1

• 1" Size Vacuum Seal Off Valve

#### **FEATURES**

- Compact, Vacuum Tight
- Excellent Conductance
- · Positive Pressure Relief
- Cap (Plastic)
- Plug (Brass)
- Body (304 SST
- Available with Integral TC port
- Use with Valve Operator Mode V1085-2

### **OPERATING SPECIFICATIONS**

- SERVICE: High Vacuum.
- PRESSURE: 1 X 10-8 TORR Vacuum.
- TEMPERATURE: +150°F TO -60°F.
- LEAK RATE: 1 X 10-8 STD. CC GHe/SEC. (Seal Permeability).
- CONNECTION: Weld Junction Is Standard. Thread And Flange Junctions Available On Special Request.