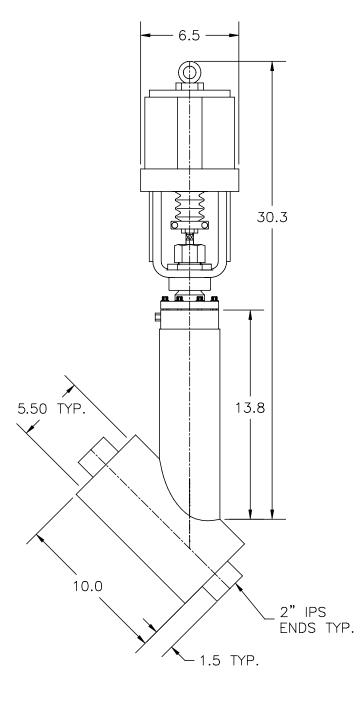

## Model C2163-A21

 2.0" Vacuum Jacketed Y-Pattern Valve, Pneumatic **Actuated Operation** 

## **FEATURES**

- Pneumatic Actuator Air to Open
- · Stainless Steel Stem & Threads
- Redundant Stem Seal
- Cryogenic Stem Packing
- Brass Bonnet
- Redundant Cryogenic Bonnet Seal
- Bonnet Purge Port (Thermal Relief Location)
- · All Stainless Steel Body & Stem
- · Tight Fit Stem
- · MLI on Jacketed Valves
- Brass Plug
- Plug to Stem Stabilizer
- KEL-F Seat Seal w/ Locked Thread

## TECHNICAL DATA

- 1300 PSI MAWP (Maximum Operating Pressure)
- Seat Seal Bubble Tight @ 150 PSIG
- Packing Mass Spec Tested @ 1 x 10 -5 Torr
- Leak Rate Below 1 x 10 -9 CC GHe/SEC
- Heat Leak: 27.3 BTU/HR to 20°k
- Cooldown Mass: 10.5 Pounds