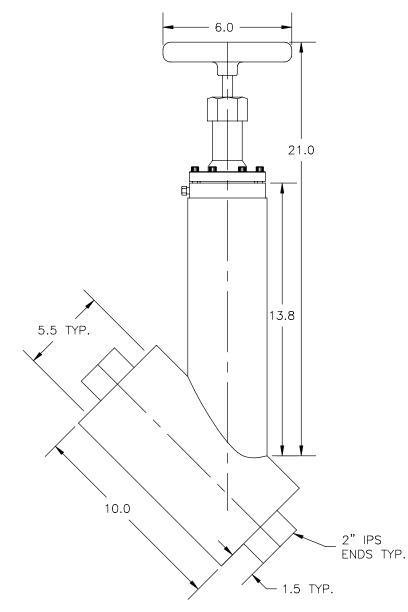

### C2000 CRYOGENIC VALVE SERIES

# Model C2163-M21

 2.0" Vacuum Jacketed Y-Pattern Valve, Manual Operation



#### **FEATURES**

- Low Handle Torque for Bubble Tight Shutoff
- Stainless Steel Stem & Threads
- Redundant Stem Seals
- Cryogenic Stem Packing
- Brass Bonnet
- Redundant Cryogenic Bonnet Seals
- Bonnet Purge Port (Thermal Relief Location)
- All Stainless Steel Body
- Close Tolerance Stem
- MLI on Jacketed Valves
- Brass Plug
- Plug to Stem Stabilizer
- KEL-F Seat Seal
- Contoured Flow Plugs Available

## **TECHNICAL DATA**

- 300 PSI MAWP (Maximum Operating Pressure)
- Seat Seal Bubble Tight @ 150 PSIG
- Packing Mass Spec Tested @ 1 x 10 -5 Torr
- Leak Rate Below 1 x 10 -9 CC GHe/SEC
- Heat Leak: 27.3 BTU/HR to 20°k
- Cooldown Mass: 10.5 Pounds

## **APPLICATIONS**

- Vacuum Jacketed Piping
- Cold Boxes
- Manifold and Tank Systems
- Liquid Nitrogen, Helium, Hydrogen, Argon, and Oxygen