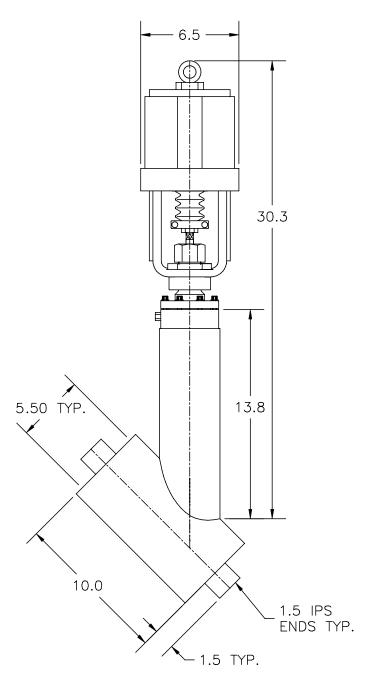

## Model C2123-A21

• 1.5" IPS Cryogenic Valve w/ **Pneumatic Cylinder Actuator** 

## **FEATURES**

- Pneumatic Actuator Air to Open
- · Stainless Steel Stem & Threads
- · Redundant Stem Seal
- · Cryogenic Stem Packing
- Brass Bonnet
- · Redundant Cryogenic Bonnet Seal
- Bonnet Purge Port (Thermal Relief Location)
- All Stainless Steel Body & Stem
- · Tight Fit Stem
- MLI on Jacketed Valves
- · Brass Plug
- Plug to Stem Stabilizer
- KEL-F Seat Seal w/ Locked Thread

## **TECHNICAL DATA**

- 300 PSI MAWP (Maximum Operating Pressure)
- Seat Seal Bubble Tight @ 150 PSIG
- Packing Mass Spec Tested @ 1 x 10-5 Torr
- Leak Rate Below 1 x 10-9 CC GHe/SEC
- Heat Leak: 21.8 BTU/HR to 20° k
- Cooldown Mass: 10.5 Pounds