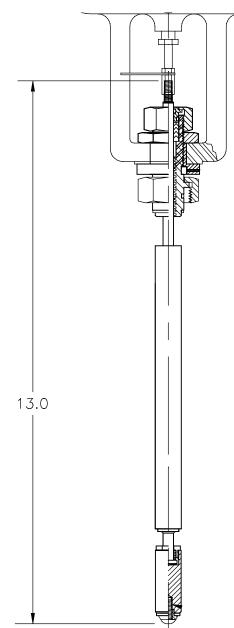

### **FEATURES**

- Stem Seals (Nitrile O-Rings with Parker Lube)
- Packing Follower
- Packing Nut
- Lock Nut
- Cryogenic Stem Packing (Modified 1 Less Chevron)
- Actuator Adapter
- Set Screw (2)
- Bonnet Nut
- Redundant Bonnet Seal
- Cryogenic Bonnet Seal
- Valve Bonnet
- Tight Fit Stem Assembly
- Plug to Stem Stabilizer
- Brass Plug
- Locked Thread
- KEL-F Seat Seal
- Seal Retainer
- Seal Retaining Screw