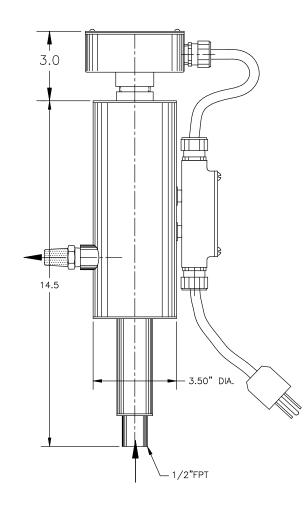

# H1500 Vapor Vent Heater

The H1500 500-Watts vapor vent heater is designed for installation on the outlet of any mechanical vapor vent to warm the exhaust gas to room temperature eliminating condensation and ice on the piping.

### **TECHNICAL DATA**

- 110 Vac/500 Watts or 220 Vac/500 Watts
- 375 Watts Option
- Line Cord Provided
- Over Temp Switch Included