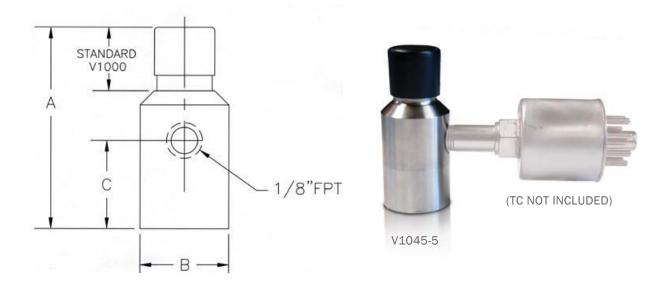

## V1000 Series Seal-off Valve with Side Port

Cryocomp has added an integrated port on the side of the 1/2" and 1" standard seal off valves for the purpose of installing a vacuum sensor to read the vacuum at any time after the evacuation is complete and the system is sealed off. This capability is especially important since it eliminates the need for drilling and welding on the system, which in turn eliminates potential leak paths and saves time during fabrication. The operating specifications are the same as the base valve.

|      | PART NUMBERS    |       |       |      |
|------|-----------------|-------|-------|------|
| SIZE | STAINLESS STEEL | A     | В     | С    |
| 1/2" | V1045-5         | 2.28" | 1.00" | 1.00 |
| 1"   | V1085-5         | 2.77  | 1.375 | 1.00 |