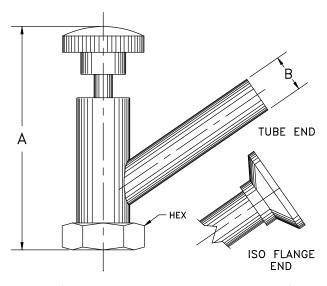

## V1000 Series Operator

The V1000 valve operator is the connection between the V1000 seal-off valve and the vacuum pump. This tool removes and replaces the seal plug during the pump down operation using a tight seal at the body junction and a spring loaded, redundant seal on the shaft.

TC vacuum ports 2 available as option.

| PART NUMBERS |         |           |     |       |        |
|--------------|---------|-----------|-----|-------|--------|
| SIZE         | TUBE    | FLANGE    | Α   | В     | HEX    |
| 1/4"         | V1025-2 | V1025-3-* | 3.2 | 3/8   | 3/4    |
| 1/2"         | V1045-2 | V1045-3-* | 3.5 | 5/8   | 1-3/16 |
| 1"           | V1085-2 | V1085-3-* | 5.0 | 1-1/8 | 1-3/4  |
| 2"           | V1165-2 | V1165-3-* | 5.3 | 2.0   | N/A    |
| 3"           | V1245-2 | V1245-3-* | 6.0 | 3.0   | N/A    |