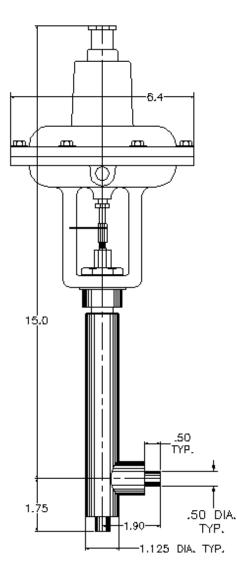

# Model C5042-A11

- 1/2" O.D. Tube Size Cryogenic Valve
- Actuated
- Vacuum Jacketed
- Right Angle Style Body

## **TECHNICAL DATA**

- 150 PSIG MAWP
- 225 PSIG Proof
- Seat Seal and Packing Leak Test Bubble Tight @ 150 PSIG @ Ambient Temperature
- Adapters Available For Smaller Sizes
- Designed For Vertical Operation Only
- Heat Leak: 2.4 BTU/HR 77°K 3.1 BTU/HR To 4°K
- Cooldown Mass: 0.18 Pounds
- Replaces Cryolab<sup>®</sup> CV9 Valve Series