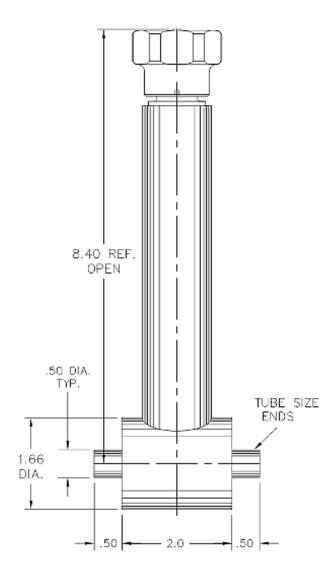

### **C5000 LIQUID HELIUM VALVE SERIES**

# Model C5041-M11

- 1/2" O.D. Tube Size Cryogenic Valve
- Manual Operation
- Vacuum Jacketed
- Globe Style Body