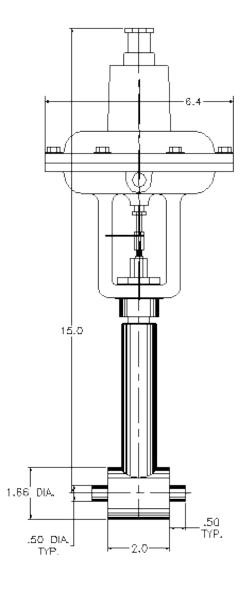

# Model C5041-A11

- 1/2" O.D. Tube Size Cryogenic Valve
- Actuated
- Vacuum Jacketed
- Globe Style Body

### **TECHNICAL DATA**

- 150 PSIG MAWP
- 225 PSIG Proof
- Seat Seal and Packing Leak Test Bubble Tight @ 150 **PSIG** @ Ambient Temperature
- Adapters Available For Smaller Sizes
- Designed For Vertical Operation Only
- Heat Leak: 2.4 BTU/HR 77°K 3.1 BTU/HR To 4°K
- Cooldown Mass: 0.18 Pounds
- Replaces Cryolab®CV9 Valve Series