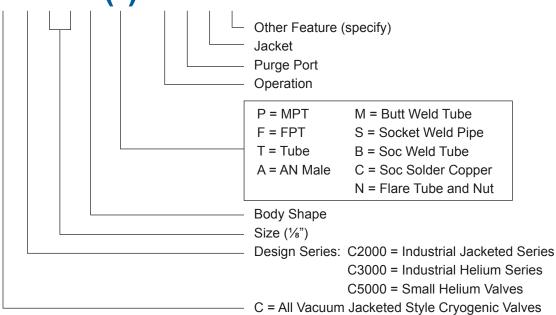

## **Part Number System**

## VACUUM JACKETED STYLE CRYOGENIC VALVES

C0000()-X00X Model Number:

Design Series: C2000 Series = CV3 Replacement

C3000 Series = LHE Valve

C5000 Series = CV9/C1000 Replacement

Size:  $04 = \frac{1}{2}$ " (4/8)

 $06 = \frac{3}{4}$ " (6/8) 08 = 1" (8/8) $12 = 1\frac{1}{2}$ " (12/8)

Body: 1 = Globe **Butt Weld Ends** 

2 = Right Angle **Butt Weld Ends** 3 = Y Pattern **Butt Weld Ends** 

Operation: M = Manual

> A = Actuated/Pneumo/NC B = Actuated/Pneumo/NO C = Actuated/Pneumo/Special

D = Actuated Valve Assembly without Actuator

E = Actuator with Solenoid

F = Actuator with Solenoid and Filter/Regulator

K= Check Valve

Purge Port: 1 = No Port

2 = Port with Pipe Plug

3 = Port with Relief Valve (150 PSIG) 4 = Port with Relief Valve (XXX PSIG)

(specify with order)

Vacuum Jacket: 1 = Full Jacket

> 2 = No Jacket 3 = Cold Box Jacket

4 = Special

Other Features: A = Flow Plug (EQ%)

B = Flow Plug (Linear) X = Specify with Order

T = Gas Trap