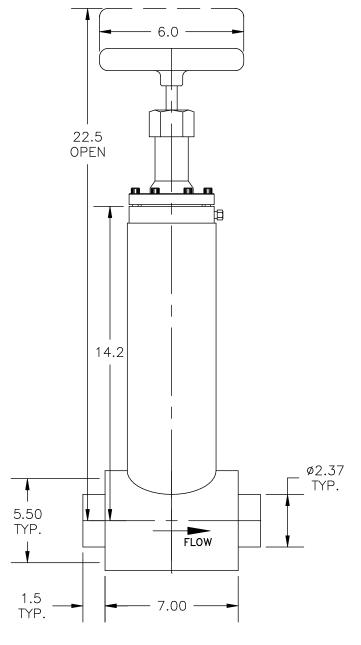

# Model C2161-M21

- 2" IPS Pipe Size Cryogenic Valve
- Manual Operation
- Vacuum Jacketed
- Globe Style Body

## TECHNICAL DATA

- 300 PSI MAWP (Maximum Operating Pressure)
- Seat Seal Bubble Tight @ 150 PSIG
- Packing Mass Spec Tested @ 1 x 10-5 Torr
- Leak Rate Below 1 x 10 -9 CC GHe/SEC
- Heat Leak: 27.3 BTU/HR to 20°k
- Cooldown Mass: 10.2 Pounds
- Options: Cold Box Jacket **Pneumatic Actuators** Purge Port