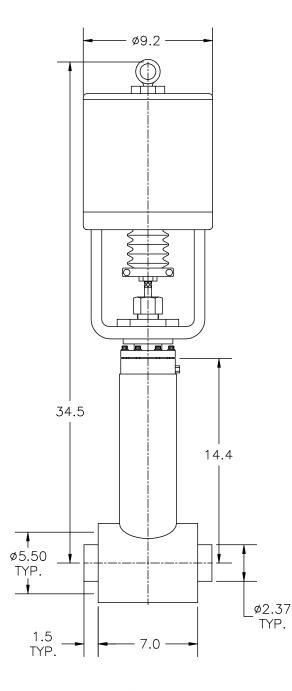

#### **C2000 CRYOGENIC VALVE SERIES**

# Model C2161-A21

- 2" IPS Pipe Size Cryogenic Valve
- Actuated
- Vacuum Jacketed
- Globe Style Body