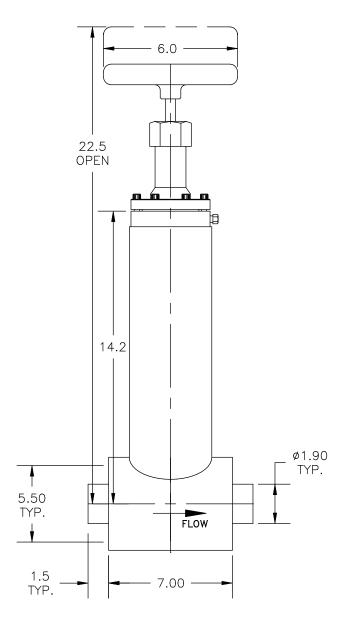

#### C2000 CRYOGENIC VALVE SERIES

# Model C2121-M21

- 1 1/2" IPS Pipe Size Cryogenic Valve
- Manual Operation
- Vacuum Jacketed
- Globe Style Body

### **FEATURES**

- Low Handle Torque for Bubble-tight Shutoff
- Stainless Steel Stem and Threads
- Redundant Stem Seal
- Cryogenic Stem Packing
- Brass Bonnet
- Redundant Cryogenic Bonnet Seals
- Bonnet Purge Port (Thermal Relief Location)
- All Stainless Steel Body
- Close Tolerance Stem
- MLI on Jacketed Valves
- Brass Plug
- Plug To Stem Stabilizer
- KEL-F Seat Seal
- Contoured Flow Plugs Available

### TECHNICAL DATA

- 300 PSG MAWP (Maximum Operating Pressure)
- 450 PSIG Proof
- Seat Seal Bubble Tight @ 150 PSIG
- Packing Mass Spec Tested @1×10-5 Torr
- Vacuum Leak Rate Below 1×10-9 CC GHe/SEC
- Heat Leak: 27.3 BTU/HR To 20° k
- Cooldown Mass: 10.5 Pounds
- Options: Cold Box Jacket **Pneumatic Actuators** Purge Ports Flow Plugs