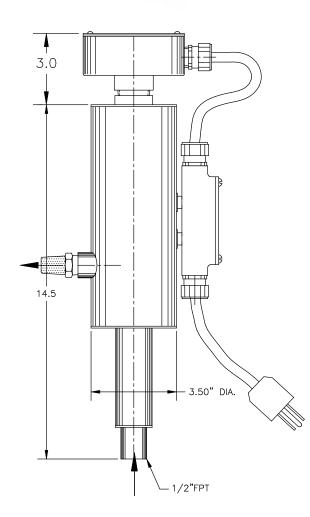

# H1300 Vapor Vent Heater

The H1300 Vapor Vent Heater is designed for installation on the outlet of any mechanical vapor vent to warm the exhaust gas to room temperature eliminating condensation and ice on the piping.

## **TECHNICAL DATA**

- 110 Vac/375 Watts or 220 Vac/375 Watts
- 500 Watts Option
- Line Cord Provided
- Over Temp Switch Included
- 1/2" FPT Inlet and Outlet